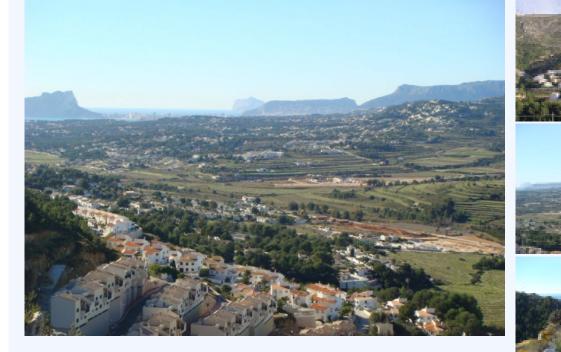

## **Plots.** € 1.300.000,00

Investment project in Benitachell, a piece of land of 9,108m2 with a project to build 19 properties of 120m2 with private garden with swimming pool. All properties will have nice open views. No infrastructure works have yet been carried out. More information on request.

Investment project in Benitachell, a piece of land of 9,108m2 with a project to build 19 properties of 120m2 with private garden with swimming pool. All properties will have nice open views. No infrastructure works have yet been carried out. More information on request.