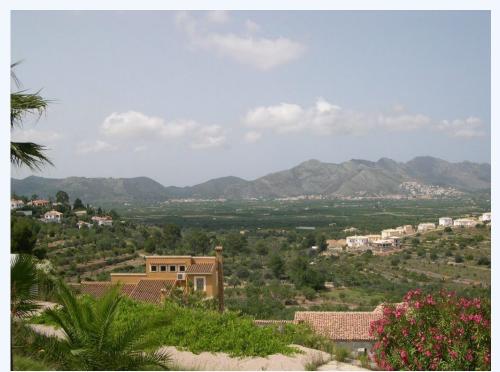

## # 50-6275, SPACIOUS BUILDING PLOT FOR SALE LOCATED IN ORBA WITH VIEWS OVER THE VALLEY

This beautiful building plot of 1300 m2 is located in Orba and offers beautiful views over the valley. The plot consists of 2 separate plots which can be combined so that a house of 325 m2 can be built on it. Water and electricity is available.

This beautiful building plot of 1300 m2 is located in Orba and offers beautiful views over the valley. The plot consists of 2 separate plots which can be combined so that a house of 325 m2 can be built on it. Water and electricity is available.