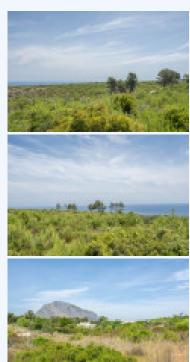

## # 50-4078, PLOT FOR SALE ON CAP SANT ANTONI

Living on a large domain, surrounded by nature and with a sea view? It is possible! This plot has an area of 6000m2 and is located adjacent to the nature reserve of Montgó Mountain and less than 10 minutes drive from the historic centre of Javea. On the plot there is a ruin, this may be rebuilt to a maximum of 100m2. Living on a large domain, surrounded by nature and with a sea view? It is possible! This plot has an area of 6000m2 and is located adjacent to the nature reserve of Montgó Mountain and less than 10 minutes drive from the historic centre of Javea. On the plot there is a ruin, this may be rebuilt to a maximum of 100m2.