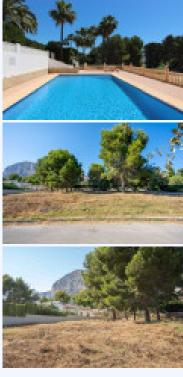

## **Plots.** € 370.000,00

This plot is situated on a corner of 2 quiet streets within walking distance of the historic centre of Jávea. The plot is 1500 m2 and up to 300 m2 may be built on. From the plot you have a beautiful view of the Montgó and the green hills. The plot is already fully urbanised.

This plot is situated on a corner of 2 quiet streets within walking distance of the historic centre of Jávea. The plot is 1500 m2 and up to 300 m2 may be built on. From the plot you have a beautiful view of the Montgó and the green hills. The plot is already fully urbanised.