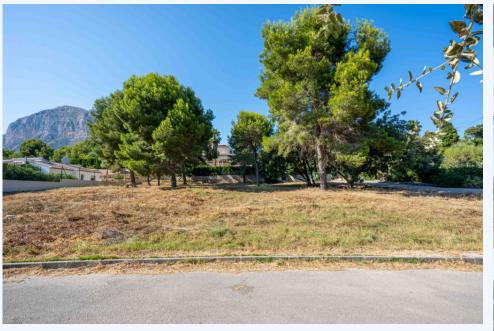

## **Plots.** € 370.000,00

This plot is situated on a corner of 2 quiet streets within walking distance of the historic centre of Jávea. The plot is 1500 m2 and up to 300 m2 may be built on. From the plot you have a beautiful view of the Montgó and the green hills. The plot is already fully urbanised.

This plot is situated on a corner of 2 quiet streets within walking distance of the historic centre of Jávea. The plot is 1500 m2 and up to 300 m2 may be built on. From the plot you have a beautiful view of the Montgó and the green hills. The plot is already fully urbanised.