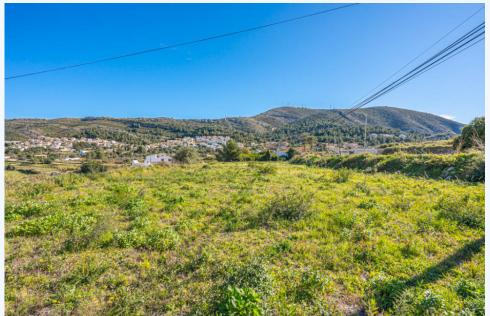

## # 50-4198, LARGE COMMERCIAL PLOT FOR SALE IN BENITACHELL

This plot is located on the edge of the centre of Benitachell and offers views of Cumbre del Sol, the Montgó and the sea. The plot has a total area of 4656 m2, of which 2152 m2 are urban and 2504 m2 agricultural. It has an ideal location for any commercial business such as restaurant, Bed and Breakfast, shop, etc. This plot is located on the edge of the centre of Benitachell and offers views of Cumbre del Sol, the Montgó and the sea. The plot has a total area of 4656 m2, of which 2152 m2 are urban and 2504 m2 agricultural. It has an ideal location for any commercial business such as restaurant, Bed and Breakfast, shop, etc.