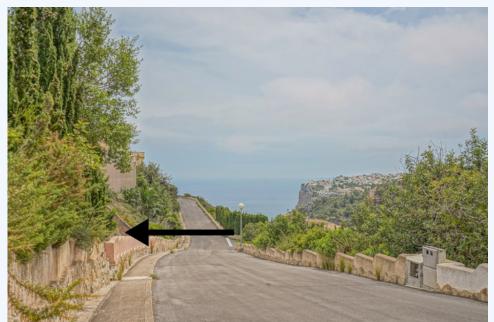

## # 50-4265, PLOT WITH SEA VIEWS FOR SALE IN CUMBRE

This 1218 m2 plot is located in Cumbre del Sol and offers beautiful views over the sea and cliffs. Just 300 m away is a supermarket, a restaurant and a pharmacy. The idyllic pebble beach of Cala Moraig is also nearby. The international school can be reached in just 3 minutes. The adjacent plot is also for sale. This 1218 m2 plot is located in Cumbre del Sol and offers beautiful views over the sea and cliffs. Just 300 m away is a supermarket, a restaurant and a pharmacy. The idyllic pebble beach of Cala Moraig is also nearby. The international school can be reached in just 3 minutes. The adjacent plot is also for sale.