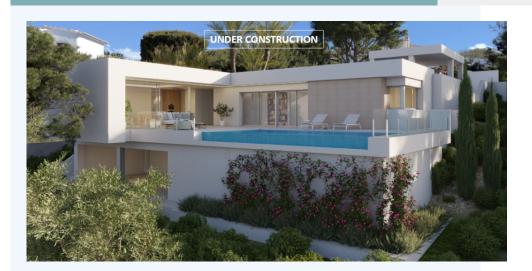

## # 50-4341, MODERN VILLA UNDER CONSTRUCTION FOR SALE IN CUMBRE DEL SOL

This beautiful, unique villa is located in Cumbre del Sol and offers stunning views over the Mediterranean azure sea and the cliffs of Benitachell. Idyllic beaches are less than a km away, the tourist fishing village of Moraira just a 10-minute drive away and the sandy beach of Jávea just under a 20-minute drive away. The villa is south-west facing and consists of one floor which ensures utmost comfort. There is a spacious living-dining room, an open-plan kitchen with adjacent laundry room, a d

This beautiful, unique villa is located in Cumbre del Sol and offers stunning views over the Mediterranean azure sea and the cliffs of Benitachell. Idyllic beaches are less than a km away, the tourist fishing village of Moraira just a 10-minute drive away and the sandy beach of Jávea just under a 20-minute drive away. The villa is south-west facing and consists of one floor which ensures utmost comfort. There is a spacious living-dining room, an open-plan kitchen with adjacent laundry room, a double bedroom with an en suite bathroom and two double bedrooms sharing a bathroom. From the living room there is direct access to the terrace at the infinity pool via large sliding windows. The villa is currently under construction.