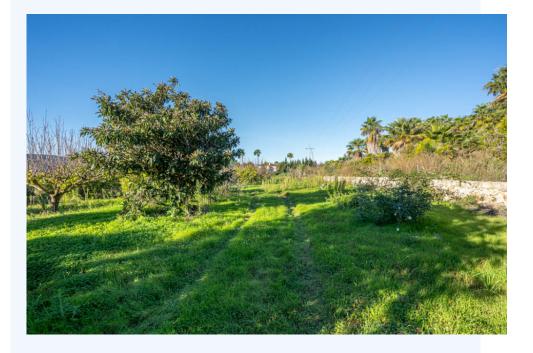

## # 50-4351, SEVERAL ADJACENT PLOTS FOR SALE IN JAVEA

Multiple adjacent urban plots with a total area of 6832 m2 for sale in a quiet location in Jávea. Located in a very quiet zone behind Jávea's town centre, the plots have views of the valley on the south side and of the Montgó on the north. The historic centre is just a 5-minute drive away and both the port and the sandy El Arenal beach can be reached in 10 minutes. In total, there are 3 plots for sale. Water and electricity are already available. A 15-minute drive will take you to the shoppin

Multiple adjacent urban plots with a total area of 6832 m2 for sale in a quiet location in Jávea. Located in a very quiet zone behind Jávea's town centre, the plots have views of the valley on the south side and of the Montgó on the north. The historic centre is just a 5-minute drive away and both the port and the sandy El Arenal beach can be reached in 10 minutes. In total, there are 3 plots for sale. Water and electricity are already available. A 15-minute drive will take you to the shopping centre Portal de La Marina and access to the motorway.